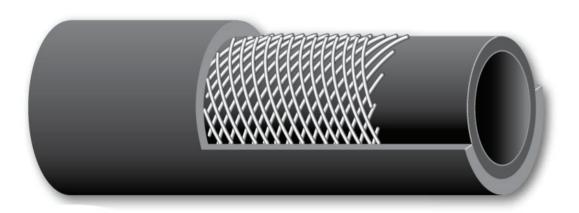

## AB2 - AIR BRAKE HOSE (DIN74310)

## **TECHNICAL CHARACTERISTICS**

**SPECIFICATION:** DIN74310

**APPLICATION:** For use on automotive air brake applications

TUBE: Seamless, heat, oil-mist resistant EPDM

**REINFORCEMENT:** High tensile synthetic fibers

COVER: Black, smooth, heat, oil-mist, ozone and weather resistant EPDM

TEMPERATURE RANGE: -25 degrees C to +80 degrees C

**SAFETY FACTOR: 2.5:1** 

BRANDING: W=DIN7310 Size Airbrake Qtr/Yr

|      | I.D | ◆ O.D | W.P | W.P | BR  | COIL LENGTH |
|------|-----|-------|-----|-----|-----|-------------|
|      | 0   | 0     |     |     | •   | 1 2 3 4 5   |
| Inch | mm  | mm    | BAR | PSI | mm  | mt          |
| 1/2" | 13  | 25    | 10  | 145 | 102 | 20/100      |