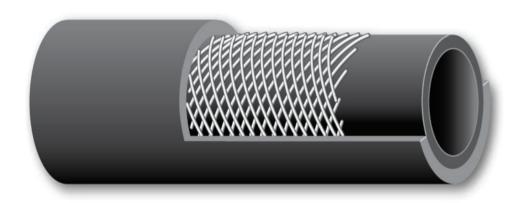

## **CH - CAR HEATER**

## **TECHNICAL CHARACTERISTICS**

**SPECIFICATION:** SAEJ20R3

**APPLICATION:** For conveyance of hot water predominantly in vehicles

TUBE: EPDM

**REINFORCEMENT:** Polyester Yarn

**COVER:** EPDM (Smooth Cover)